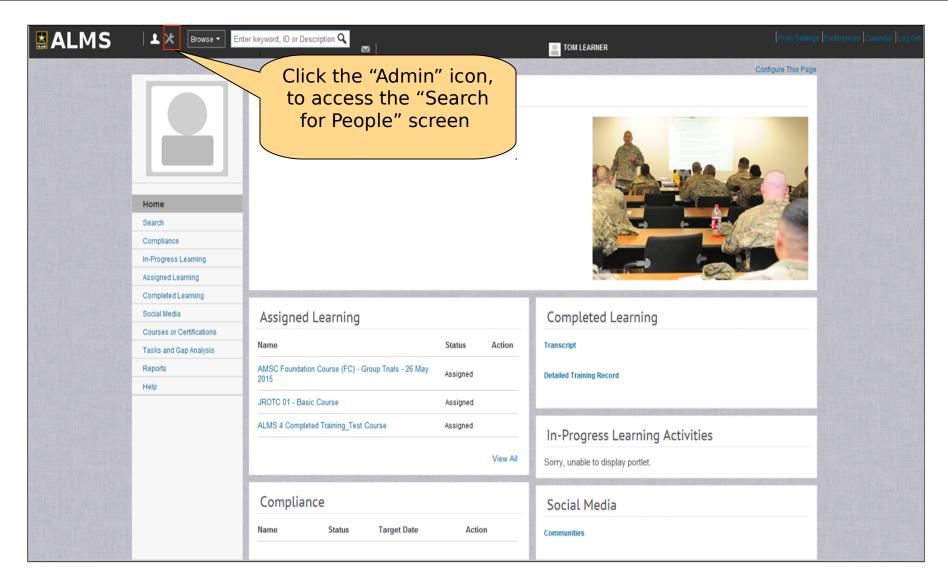

ALMS Training Coordinator Reports Page 47 59
- 7. Summary Page 60
- 8. Army Training Help Desk Contact Information Page 61

How to access Slides Hyperlinks: Mouseover "Slide" Hyperlink, right click and click Open Hyperlink.



### **Training Topics**



- Review the ALMS Tutorial available on your ALMS Homepage, in the Resources portlet, prior to completing this training.
- After reviewing this presentation, the Training Coordinator will be able to access/view:
  - Search for People
  - Learner's ALMS Profile
  - Learner's assigned, In-Progress Learning (IPL)
  - View Learner's completed training using the Detailed Training Record (DTR)
  - Learner's Courses or Certifications
  - ALMS Training Coordinator Reports





## How to find a Learner by Accessing the Search for People Screen















## Access Learner's ALMS Profile (Simple Search)







### Access Learner's ALMS Profile



### (Simple Search)





## **Access Search for People (Advanced Search)**







## Access Learner's ALMS Profile



(Advanced Search) Search for People Enter the Learner's First Caution: Searches without sufficiently narrow search parameters may return too many records to display and cause an error. and Last name Include All Suborganizations First Name Supervisor Last Name OR Email Audience type (<u>\</u> Organization Username ann.learner Enter the learner's Custom 2 Terminated After **AKO Username** Terminated Before Simple Search | Configure | Save Search Query Search Search Results Click "Search"



### Access Learner's ALMS Profile (Advanced Search)







### **Access/View Learners